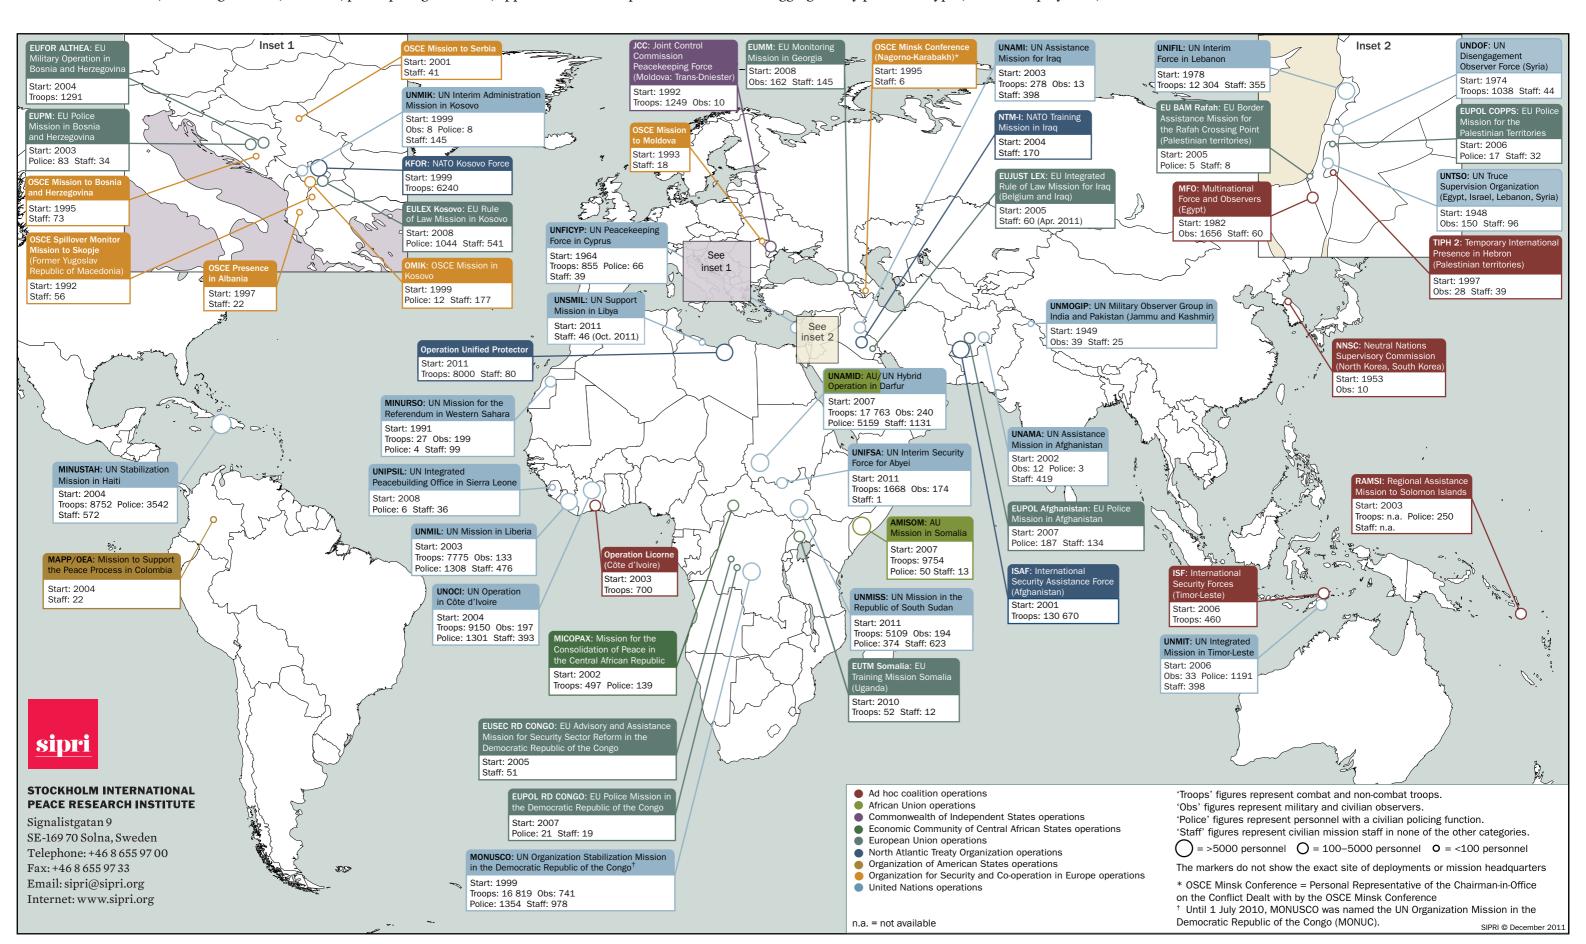

## **SIPRI Map of Multilateral Peace Operation Deployments**

September 2011

All figures are estimates of international personnel deployed in theatre. They are taken from the SIPRI Multilateral Peace Operations Database, <a href="http://www.sipri.org/databases/pko">http://www.sipri.org/databases/pko</a>. Figures are as of 30 September 2011, except where marked. The SIPRI Multilateral Peace Operations Database is a unique source of transparent and reliable data on all multilateral peace operations conducted around the world. It contains historical information on all UN and non-UN peace operations conducted since 2000, including location, mandate, participating countries, approved and actual personnel numbers disaggregated by personnel types, dates of deployment, financial costs and mission fatalities.