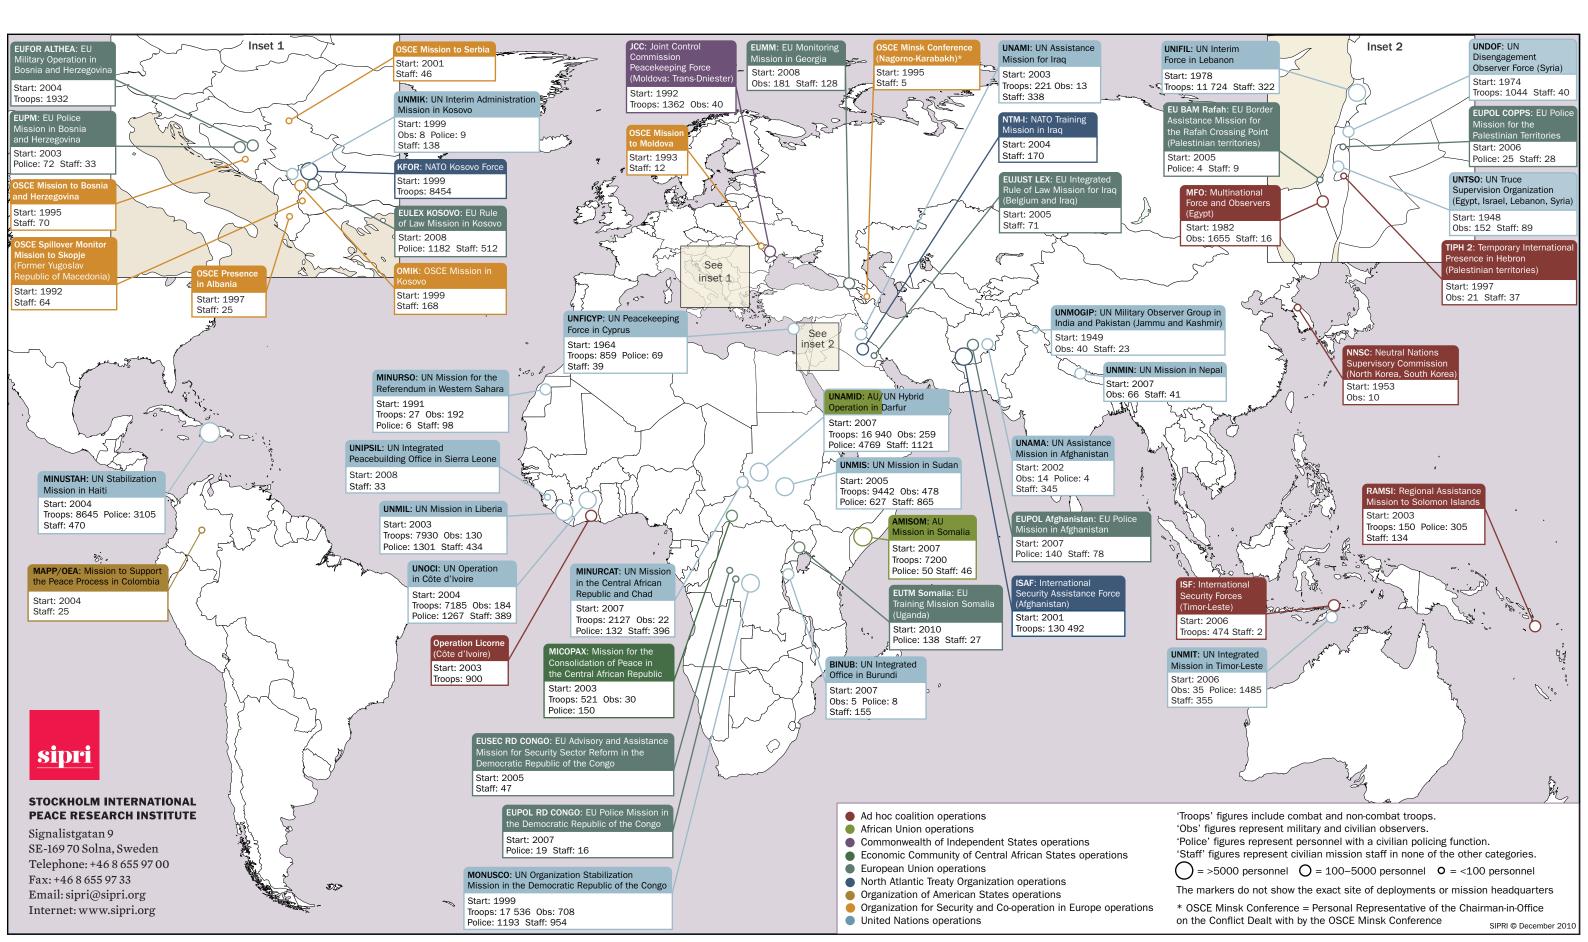

## **SIPRI Map of Multilateral Peace Operation Deployments**

December 2010

All figures are estimates of international personnel deployed in theatre. They are taken from the SIPRI Multilateral Peace Operations Database, <a href="http://www.sipri.org/databases/pko">http://www.sipri.org/databases/pko</a>. Figures are as of September 2010. The SIPRI Multilateral Peace Operations Database is a unique source of transparent and reliable data on all multilateral peace operations conducted around the world. It contains historical information on all UN and non-UN peace operations conducted since 2000, including location, mandate, participating countries, approved and actual personnel numbers disaggregated by personnel types, dates of deployment, financial costs and mission fatalities.